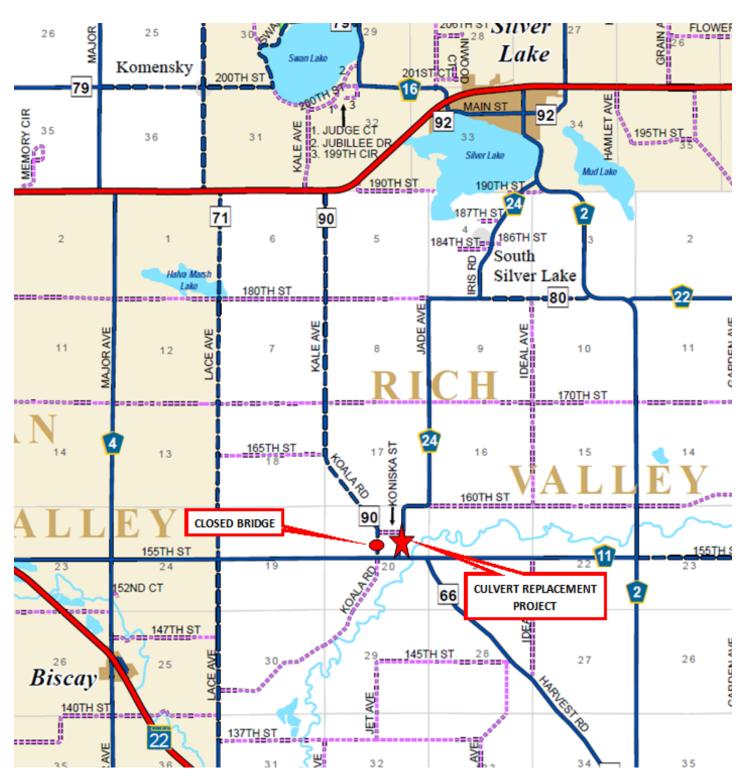

### County Highway 24 Culvert Replacement Project Begins October 24

October 18, 2017

A culvert replacement project on County Road 24 (Jade Avenue) approximately 500' north of CR 11 (155th street) is scheduled to begin Tuesday, October 24, 2017. Land Pride of Paynesville, MN was awarded the project. See attached location map.

The road will be closed to thru traffic; there will be no posted detours in place. Local traffic is advised to use County Road 2 as an alternative route since County Road 90 (Koala Road) is also closed.

The project is expected to be completed in 5-7 days.

Any questions regarding the project should be directed to Phil Schmalz, Assistant County Engineer at (320) 484-4362 or email at <a href="mailto:phillip.schmalz@co.mcleod.mn.us">phillip.schmalz@co.mcleod.mn.us</a>.